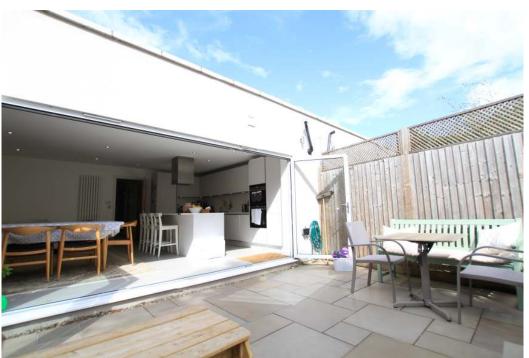

The picturesque Cookham Village provides a selection of excellent restaurants/pubs, together with beautiful riverside and rural walks.

The M4, M25, M40 and Heathrow Airport are all easily accessible.

MASTER BEDROOM WITH EN-SUITE SHOWER ROOM AND DRESSING ROOM
TWO FURTHER DOUBLE BEDROOMS: STUDY/BEDROOM FOUR
ENTRANCE HALL: CLOAKROOM: UTILITY ROOM
SITTING ROOM WITH BAY WINDOW & FIREPLACE: FAMILY ROOM
SUPERB OPEN PLAN KITCHEN/FAMILY ROOM WITH BIFOLD DOORS TO REAR GARDEN
UNDER FLOOR HEATING IN ALL TILED AREAS: DOUBLE GLAZED THROUGHOUT
PAVIOUR DRIVEWAY WITH GRAVEL PROVIDING PARKING FOR SEVERAL CARS
SOUTH FACING LANDSCAPED REAR GARDENS WITH PATIO AND SIDE ACCESS

## **SPECIFICATION**

CONSTRUCTED OF SOLID CONCRETE FLOORS AND WALLS WITH 10 YEAR BUILD ZONE GUARANTEE (FROM 2016)
RED BLOCK PAVIOUR DRIVEWAY AND GRAVEL PROVIDING PARKING FOR SEVERAL VEHICLES
SOUTH FACING LANDSCAPED REAR GARDEN WITH PATIO AND EXTENSIVE AREA OF LAWN
FIREPLACE WITH SLAN ANDERSON 4-5 MULTI FUEL STOVE IN THE SITTING ROOM
DOUBLE GLAZED THROUGHOUT
GATED SIDE ACCESS

SIEMENS DISHWASHER, SIEMENS FRIDGE/FREEZER

BIFOLD DOORS TO THE REAR GARDEN