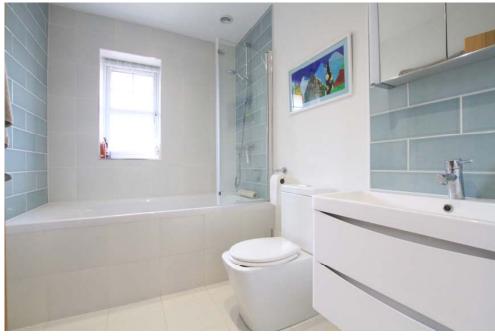

### **BATHROOMS**

PART TILES WALLS

HUDSON REED BATH

FULLY ENCLOSED GROHE SHOWER UNIT

GROHE CERAMICS & CHROME FITTINGS

CHROME HEATED DOUBLE TOWEL RAILS

EXTRACTOR FAN UNITS