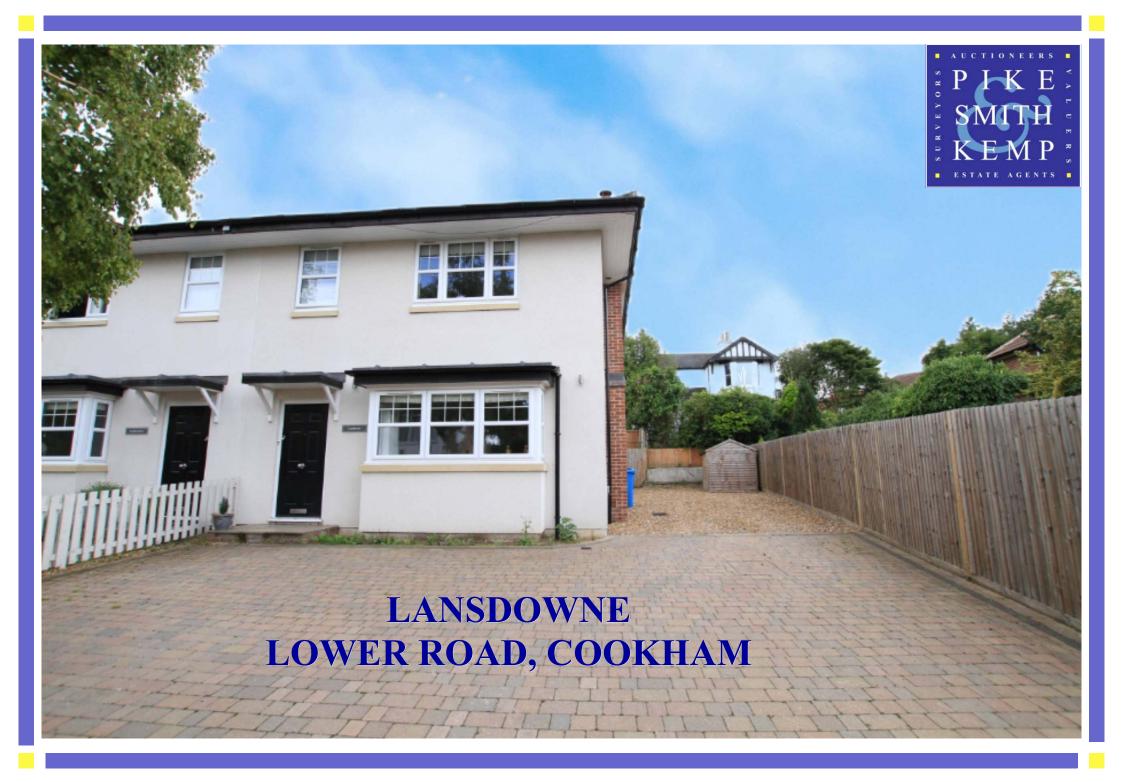

# 'LANSDOWNE' LOWER ROAD, COOKHAM SL6 9HF

A four/three bedroom semi-detached house built to a high specification by bespoke developer 'Kingswear Ltd'.

The property is extremely well situated within a short walk of local amenities including Cookham branch line Station serving Paddington & Central/East London via Crossrail (2021), Primary School, Medical Centre & shops.

## 'LANSDOWNE, LOWER ROAD, COOKHAM, SL6 9HF

'Lansdowne' is located in a well established residential road in Cookham, within a short walk of all local amenities including the local organic butchers, post office and branch line station.