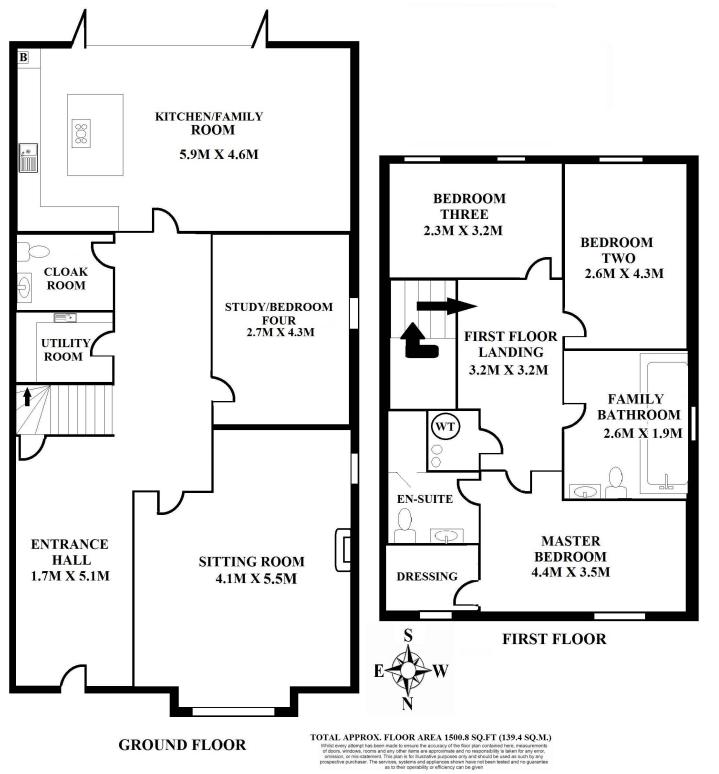

The picturesque Cookham Village provides a selection of excellent restaurants/pubs, together with beautiful riverside and rural walks.

The M4, M25, M40 and Heathrow Airport are all easily accessible.

MASTER BEDROOM WITH EN-SUITE SHOWER ROOM AND DRESSING ROOM
TWO FURTHER DOUBLE BEDROOMS: STUDY/BEDROOM FOUR
ENTRANCE HALL: CLOAKROOM: UTILITY ROOM
SITTING ROOM WITH BAY WINDOW & FIREPLACE: FAMILY ROOM
SUPERB OPEN PLAN KITCHEN/FAMILY ROOM WITH BIFOLD DOORS TO REAR GARDEN
UNDER FLOOR HEATING IN ALL TILED AREAS: DOUBLE GLAZED THROUGHOUT
PAVIOUR DRIVEWAY WITH GRAVEL PROVIDING PARKING FOR SEVERAL CARS
SOUTH FACING LANDSCAPED REAR GARDENS WITH PATIO AND SIDE ACCESS

## 'LANSDOWNE, LOWER ROAD, COOKHAM, SL6 9HF

'Lansdowne' is located in a well established residential road in Cookham, within a short walk of all local amenities including the local organic butchers, post office and branch line station.