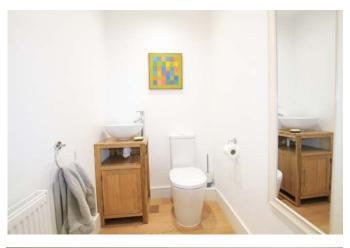

### **BATHROOMS**

PART TILES WALLS

HUDSON REED BATH

FULLY ENCLOSED GROHE SHOWER UNIT

GROHE CERAMICS & CHROME FITTINGS

CHROME HEATED DOUBLE TOWEL RAILS

EXTRACTOR FAN UNITS