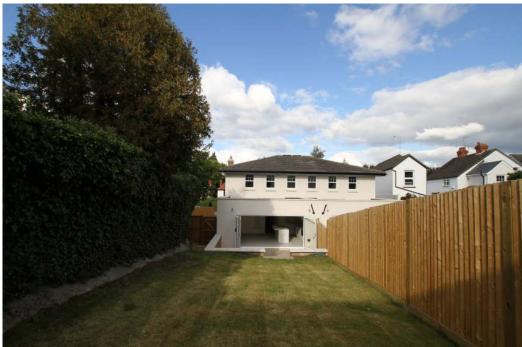

## **SPECIFICATION**

CONSTRUCTED OF SOLID CONCRETE FLOORS AND WALLS WITH 10 YEAR BUILD ZONE GUARANTEE (FROM 2016)
RED BLOCK PAVIOUR DRIVEWAY AND GRAVEL PROVIDING PARKING FOR SEVERAL VEHICLES
SOUTH FACING LANDSCAPED REAR GARDEN WITH PATIO AND EXTENSIVE AREA OF LAWN
FIREPLACE WITH SLAN ANDERSON 4-5 MULTI FUEL STOVE IN THE SITTING ROOM
DOUBLE GLAZED THROUGHOUT
GATED SIDE ACCESS