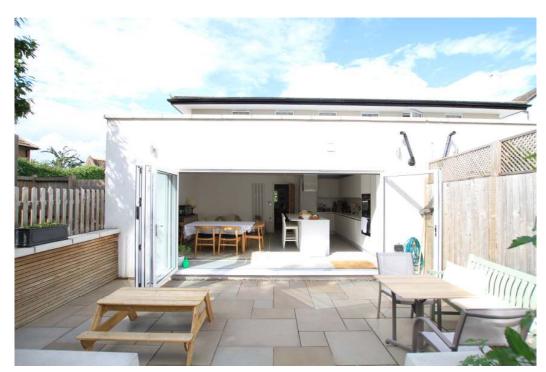

The picturesque Cookham Village provides a selection of excellent restaurants/pubs, together with beautiful riverside and rural walks.

The M4, M25, M40 and Heathrow Airport are all easily accessible.

MASTER BEDROOM WITH EN-SUITE SHOWER ROOM AND DRESSING ROOM
TWO FURTHER DOUBLE BEDROOMS: STUDY/BEDROOM FOUR
ENTRANCE HALL: CLOAKROOM: UTILITY ROOM
SITTING ROOM WITH BAY WINDOW & FIREPLACE: FAMILY ROOM
SUPERB OPEN PLAN KITCHEN/FAMILY ROOM WITH BIFOLD DOORS TO REAR GARDEN
UNDER FLOOR HEATING IN ALL TILED AREAS: DOUBLE GLAZED THROUGHOUT
PAVIOUR DRIVEWAY WITH GRAVEL PROVIDING PARKING FOR SEVERAL CARS
SOUTH FACING LANDSCAPED REAR GARDENS WITH PATIO AND SIDE ACCESS

## **SPECIFICATION**

CONSTRUCTED OF SOLID CONCRETE FLOORS AND WALLS WITH 10 YEAR BUILD ZONE GUARANTEE (FROM 2016)
RED BLOCK PAVIOUR DRIVEWAY AND GRAVEL PROVIDING PARKING FOR SEVERAL VEHICLES
SOUTH FACING LANDSCAPED REAR GARDEN WITH PATIO AND EXTENSIVE AREA OF LAWN
FIREPLACE WITH SLAN ANDERSON 4-5 MULTI FUEL STOVE IN THE SITTING ROOM
DOUBLE GLAZED THROUGHOUT
GATED SIDE ACCESS

SIEMENS DISHWASHER, SIEMENS FRIDGE/FREEZER

BIFOLD DOORS TO THE REAR GARDEN