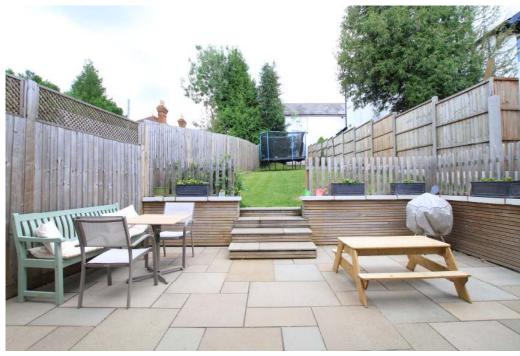

## **SPECIFICATION**

CONSTRUCTED OF SOLID CONCRETE FLOORS AND WALLS WITH 10 YEAR BUILD ZONE GUARANTEE (FROM 2016)
RED BLOCK PAVIOUR DRIVEWAY AND GRAVEL PROVIDING PARKING FOR SEVERAL VEHICLES
SOUTH FACING LANDSCAPED REAR GARDEN WITH PATIO AND EXTENSIVE AREA OF LAWN
FIREPLACE WITH SLAN ANDERSON 4-5 MULTI FUEL STOVE IN THE SITTING ROOM
DOUBLE GLAZED THROUGHOUT
GATED SIDE ACCESS