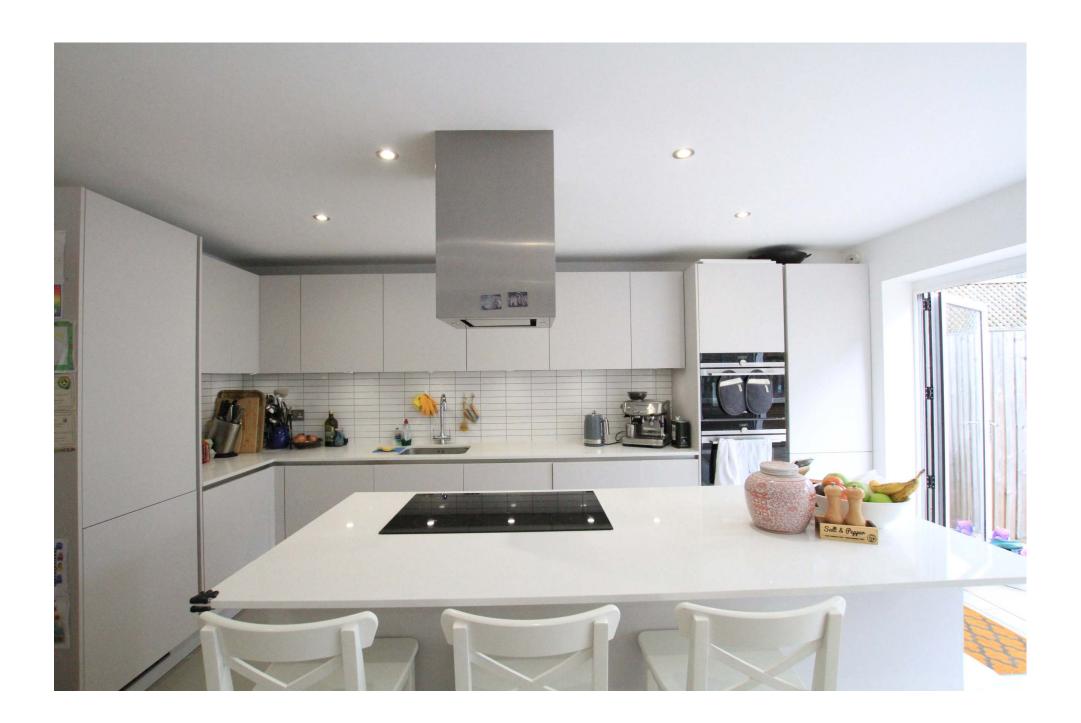

#### GERMAN BESPOKE KITCHEN

FITTED WITH COMPREHENSIVE RANGE OF WALL AND BASE UNITS

COMPOSITE WORKSURFACES

INTEGRATED APPLIANCES INCLUDE SIEMENS INDUCTION HOB WITH ELICA EXTRACTOR, SIEMENS COMBINATION OVEN AND MICROWAVE/OVEN,

SIEMENS DISHWASHER, SIEMENS FRIDGE/FREEZER

BIFOLD DOORS TO THE REAR GARDEN